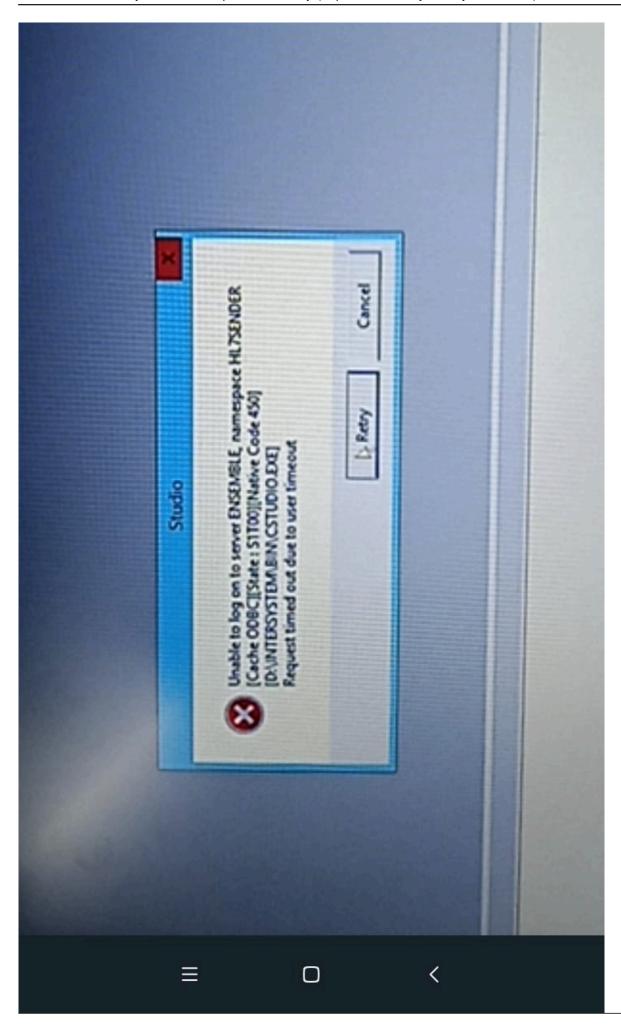

## Unable to logon to server ENSEMBLE.

Hi Team,

"Unable to logon to Server Ensemble" also I have don't have access to Ensemble studio and Management portal also, on Ensemble Server (2015.2.0.664.1) Production Server.

PFA error screenshot for your reference.

| Unable to logon to server ENSEMBLE.  Published on InterSystems Developer Community (https://community.intersystems.com) |
|-------------------------------------------------------------------------------------------------------------------------|
|                                                                                                                         |
| Thanks and Regards,                                                                                                     |