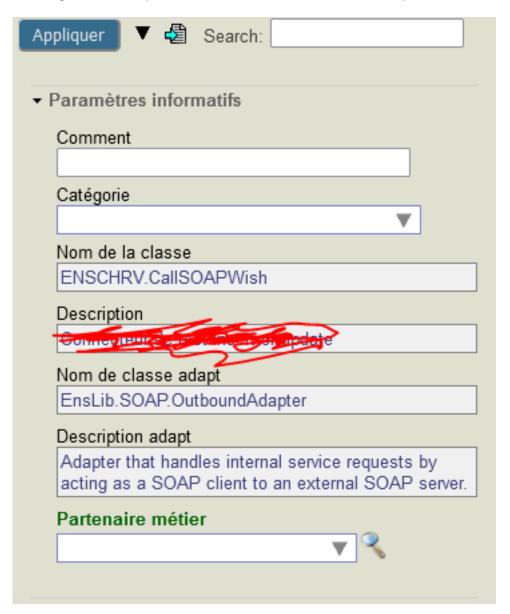

## ERROR #6242 SOAP UNBOUND ADAPTER: Can't contact the web service (HTTP error 301)

Hi everyone.

I'm using a Buisness operation which have a SOAP outbound Adapter :

We receive a HL7 message as the Request.. we parse it and we send a request to an API (SOAP)

I imported my classes with the tools:

I write some code for that, for the moment its just hard coded:

I receive an error with HTTP error code 301:

I searched a lot on google but i didnt find any topic about that.