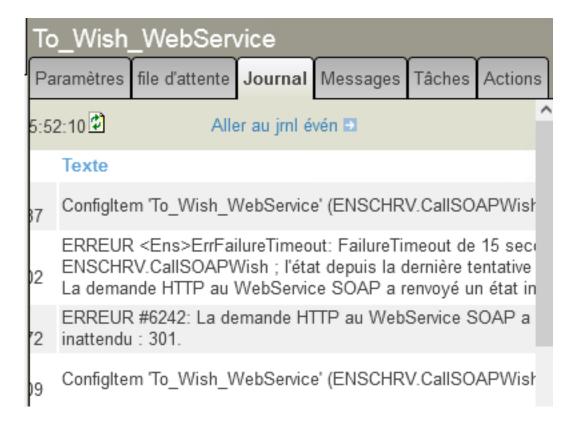

I imported my classes with the tools:

I write some code for that, for the moment its just hard coded:

I receive an error with HTTP error code 301:

I searched a lot on google but i didnt find any topic about that.