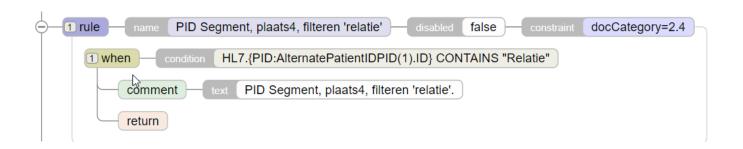

I have come up with several rules (when conditions), here are some examples.

HL7.{PID:4} CONTAINS "Relation"

or

HL7.{PID:AlternatePatientIDPID(1).ID} CONTAINS "Relation"

I have tried a lot of different Rules, but no luck yet.