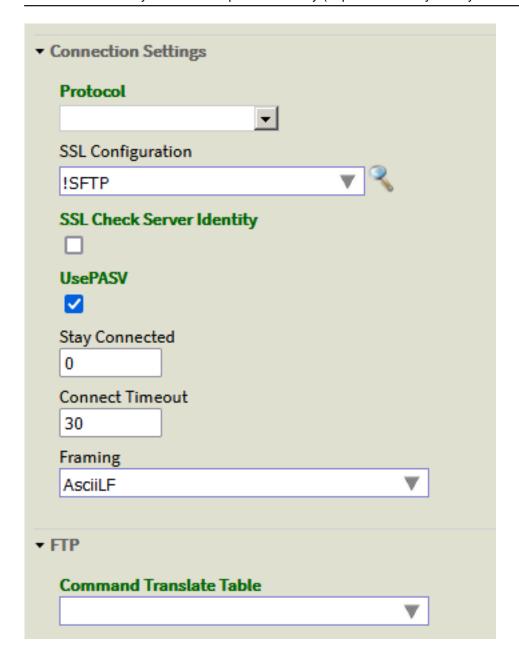

Question

Herb Salgado · Oct 13, 2021

## ERROR <Ens>ErrFTPPutFailed: FTP: Failed to Put file '101320210700.RAW' (msg='Error in SFTP Put ERROR #7504: Timeout',code=0)

Hello All,

I am receiving this error when attempting to place a file in a local SFTP server.

ERROR <Ens>ErrFTPPutFailed: FTP: Failed to Put file '101320210700.RAW' (msg='Error in SFTP Put('/healthshare/mgr/Temp/VPacx9a1eq0b5g.iostream','/SFTP/unmhsmcsa/OUT/101320210700.RAW') ERROR #7504: Timeout',code=0)

Any help is appreciated.

Below are my settings







## #HealthShare

Product version: IRIS 2020.1

Source

 $\label{lem:urange} \begin{tabular}{ll} URL: & https://community.intersystems.com/post/error-errftpputfailed-ftp-failed-put-file-101320210700 raw-msgerror-sftp-put-error-7504 \\ \end{tabular}$