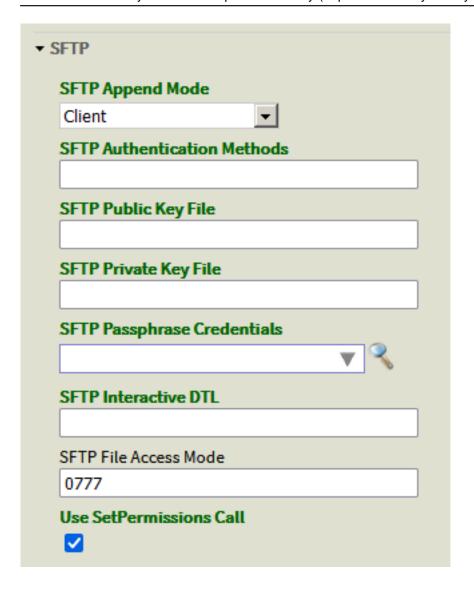

Question

Herb Salgado · Oct 13, 2021

## ERROR <Ens>ErrFTPPutFailed: FTP: Failed to Put file '101320210700.RAW' (msg='Error in SFTP Put ERROR #7504: Timeout',code=0)

Hello All,

I am receiving this error when attempting to place a file in a local SFTP server.

ERROR <Ens>ErrFTPPutFailed: FTP: Failed to Put file '101320210700.RAW' (msg='Error in SFTP Put('/healthshare/mgr/Temp/VPacx9a1eq0b5g.iostream','/SFTP/unmhsmcsa/OUT/101320210700.RAW') ERROR #7504: Timeout',code=0)

Any help is appreciated.

Below are my settings







## #HealthShare

Product version: IRIS 2020.1

Source

 $\label{lem:urange} \begin{tabular}{ll} URL: & https://community.intersystems.com/post/error-errftpputfailed-ftp-failed-put-file-101320210700 raw-msgerror-sftp-put-error-7504 \\ \end{tabular}$