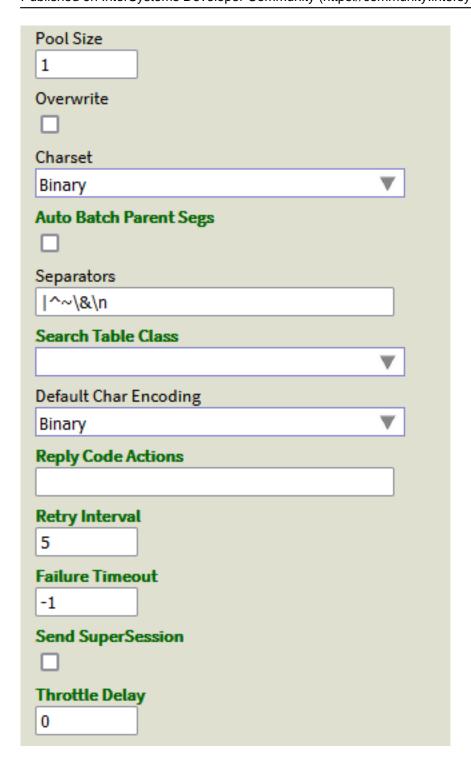

Question

Herb Salgado · Oct 13, 2021

## ERROR <Ens>ErrFTPPutFailed: FTP: Failed to Put file '101320210700.RAW' (msg='Error in SFTP Put ERROR #7504: Timeout',code=0)

Hello All,

I am receiving this error when attempting to place a file in a local SFTP server.

ERROR <Ens>ErrFTPPutFailed: FTP: Failed to Put file '101320210700.RAW' (msg='Error in SFTP Put('/healthshare/mgr/Temp/VPacx9a1eq0b5g.iostream','/SFTP/unmhsmcsa/OUT/101320210700.RAW') ERROR #7504: Timeout',code=0)

Any help is appreciated.

Below are my settings







## #HealthShare

Product version: IRIS 2020.1

Source

 $\label{lem:urange} \begin{tabular}{ll} URL: & https://community.intersystems.com/post/error-errftpputfailed-ftp-failed-put-file-101320210700 raw-msgerror-sftp-put-error-7504 \\ \end{tabular}$