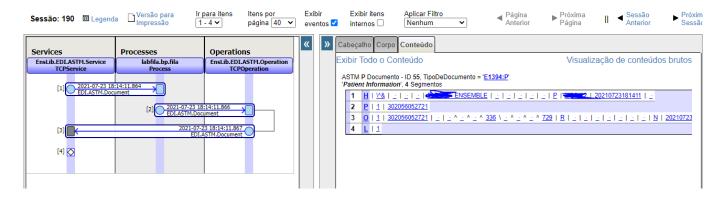

## Integration via ASTM protocol

Good afternoon people,

I'm setting up an integration using ASTM protocol via Interoperability, but I'm having a problem in returning the communication, the message stays in Loop and doesn't return the information to the device simulator that is executing the operation.

Has anyone of you worked with this protocol and are able to help me unravel this protocol?