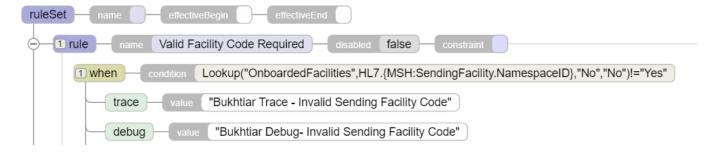

## how to enter entry into log table or custom table from business rules

Hi i have rules and i want to log them to analyse what rules executed, I want to add in the log Msg Controller Id, MRN, Value coming in the message, and my customize text telling whats wrong with this field... i have like 50 rules and at the end i can check the log table and found like 20 entries so it means 20 data issues are there for a given message control id. any advice how to to do it