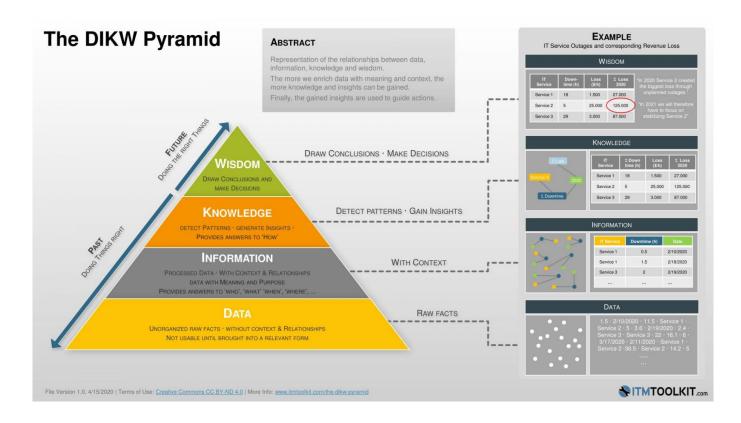

## Develop multimodel database services using DIKW Model

bizool

The InterSystems IRIS has functions that allows create DIWK digital services. A few products have the ability to transform data into wisdom, according to the following pyramid.