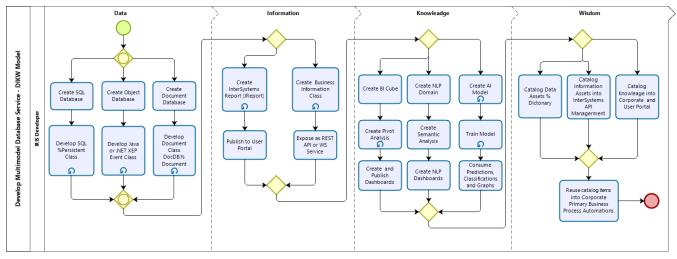

## Develop multimodel database services using DIKW Model

bizool

The InterSystems IRIS has functions that allows create DIWK digital services. A few products have the ability to transform data into wisdom, according to the following pyramid.

With IRIS we build data in many formats and purposes (SQL, Document and Object). Using InterSystems IRIS

Reports (JReport) or creating business classes exposed as REST or WS services to deliver to applications and people for consume. So knowleage can be also produced from data and information creating BI and AI projects (with IntegratedML or ML Toolkit). Finally, IRIS allows catalog these digital assets to use into the primary business process automations in Angular, React, Portal, BPMN or other user options.