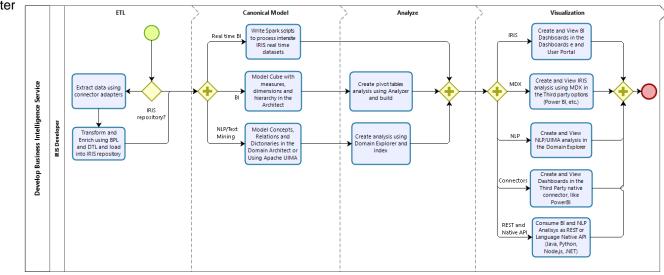

## **Develop Business Intelligence Service**

Inter

Powered by DIZOGI Modeler

Intersystems IRIS is a complete platform to get insights from SQL and NoSQL data. It is possible get data from Interoperability adapters or using a set of IRIS tables as data sources and model BI or NLP Cubes, covering all type of data (other tools are limited to SQL). There are the option to enable intensive analytics processing using Spark too. So you can model your analysis using IRIS web analyzers (many tools use desktop tools) and than visualize and produce insights using IRIS Dashboards and IRIS User Portal or your third party options, using open options like MDX and REST.