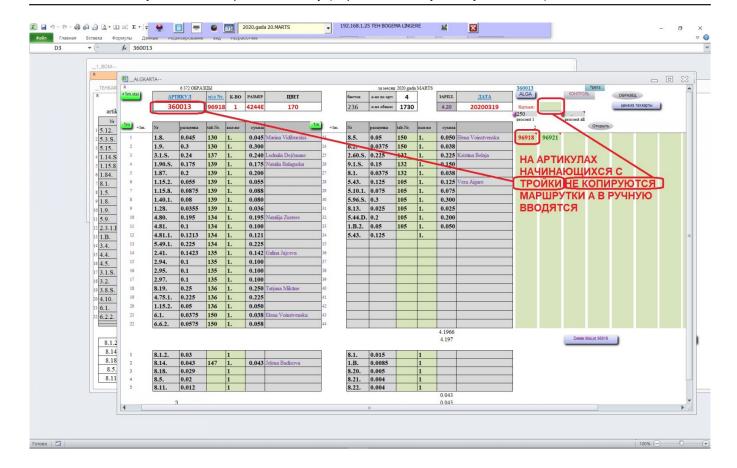

Millions of users of the MS Office are a good space for popularizing m-systems and studying m-technology.

In conclusion a few pictures from practice. Unlike these pictures real sheets after deployment on the screen remain interactively connected with the 'virtual excel' on the m-server and entering data into the sheet cell is equivalent to entering into the m-database (there are reasonable restrictions, blocking, control). Many examples would not be technically possible to make in pure excel without combining it with M, and not so convenient to fill in through the web-browser.

All these tables are created 'on the fly' in virtual excel in M and to real. Nothing is stored in excel except translated 'on the fly'

MX shows its power with huge tables and complex logic, provides a fast and convenient interface