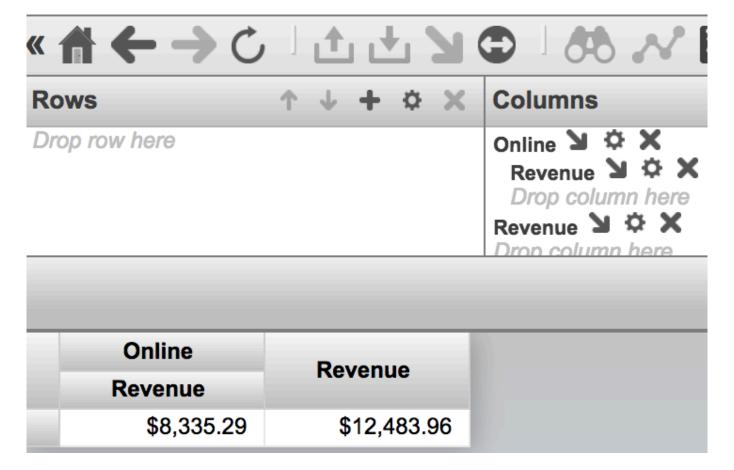

## How to calculate percentage of all for a member in DeepSee?

Hi, All!

What is the calculated measure expression for the percentage of a member?

Say in Holefoods I want to see in a Cols Online sales in Revenue, All the revenue and % of Online sales for the Revenue?

I have the following:

## With expression:

SELECT NON EMPTY {NONEMPTYCROSSJOIN([Channel].[H1].[Channel Name].&[2],[Measures].[Amount Sold]),[Measures].[Amount Sold]} ON 0 FROM [HOLEFOODS]

How can I add the percentage of All in Revenue for Online channel? #Analytics #Code Snippet #MDX #InterSystems IRIS BI (DeepSee)