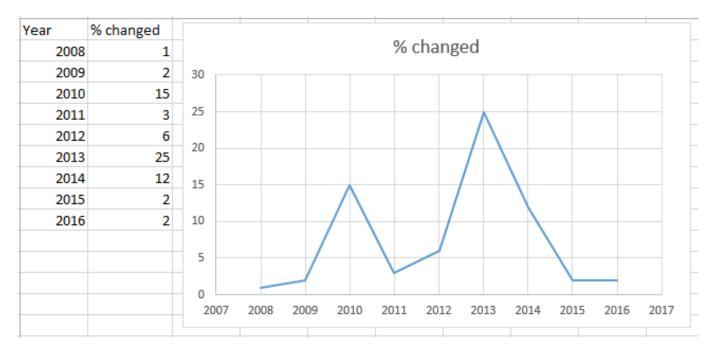

So 1 document is 1 programm of one course for one year.

I want to calculate how much does a course changes per year.

Here's an example of information I want to get: